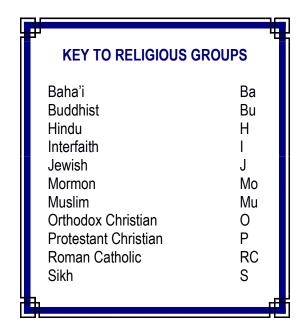

# 2017

Poverty Awareness Month

| 1                                                                                                                                                                                                               | Poverty Awareness Month                                                                                                                                                                                                                                                                                                                                                                                                                                                                                                                                                                                                                                                                       |                                             |
|-----------------------------------------------------------------------------------------------------------------------------------------------------------------------------------------------------------------|-----------------------------------------------------------------------------------------------------------------------------------------------------------------------------------------------------------------------------------------------------------------------------------------------------------------------------------------------------------------------------------------------------------------------------------------------------------------------------------------------------------------------------------------------------------------------------------------------------------------------------------------------------------------------------------------------|---------------------------------------------|
|                                                                                                                                                                                                                 | New Year's Day                                                                                                                                                                                                                                                                                                                                                                                                                                                                                                                                                                                                                                                                                | F                                           |
|                                                                                                                                                                                                                 | Feast of the Solemnity of Mary, Mother of God                                                                                                                                                                                                                                                                                                                                                                                                                                                                                                                                                                                                                                                 | RC                                          |
| 5                                                                                                                                                                                                               | Birth of Guru Gobind Singh                                                                                                                                                                                                                                                                                                                                                                                                                                                                                                                                                                                                                                                                    | S                                           |
| 6                                                                                                                                                                                                               | Epiphany                                                                                                                                                                                                                                                                                                                                                                                                                                                                                                                                                                                                                                                                                      | O, P, RC                                    |
| 7                                                                                                                                                                                                               | Orthodox Christmas                                                                                                                                                                                                                                                                                                                                                                                                                                                                                                                                                                                                                                                                            | 0                                           |
| -                                                                                                                                                                                                               |                                                                                                                                                                                                                                                                                                                                                                                                                                                                                                                                                                                                                                                                                               | S                                           |
| 13                                                                                                                                                                                                              | Maghi                                                                                                                                                                                                                                                                                                                                                                                                                                                                                                                                                                                                                                                                                         |                                             |
| 15                                                                                                                                                                                                              | World Religion Day                                                                                                                                                                                                                                                                                                                                                                                                                                                                                                                                                                                                                                                                            | I                                           |
| 16                                                                                                                                                                                                              | Martin Luther King, Jr. Birthday (Observed)                                                                                                                                                                                                                                                                                                                                                                                                                                                                                                                                                                                                                                                   | F                                           |
| 28                                                                                                                                                                                                              | Chinese New Year                                                                                                                                                                                                                                                                                                                                                                                                                                                                                                                                                                                                                                                                              | Bu                                          |
|                                                                                                                                                                                                                 |                                                                                                                                                                                                                                                                                                                                                                                                                                                                                                                                                                                                                                                                                               |                                             |
| <b>FEBRUAR</b>                                                                                                                                                                                                  | Y Black/African American History Month                                                                                                                                                                                                                                                                                                                                                                                                                                                                                                                                                                                                                                                        |                                             |
| 11                                                                                                                                                                                                              | Tu Bishvat/Tu B'Shevat *                                                                                                                                                                                                                                                                                                                                                                                                                                                                                                                                                                                                                                                                      | J                                           |
| 14                                                                                                                                                                                                              | St. Valentine's Day                                                                                                                                                                                                                                                                                                                                                                                                                                                                                                                                                                                                                                                                           | RC, I                                       |
|                                                                                                                                                                                                                 | •                                                                                                                                                                                                                                                                                                                                                                                                                                                                                                                                                                                                                                                                                             |                                             |
| 15                                                                                                                                                                                                              | Nirvana Day                                                                                                                                                                                                                                                                                                                                                                                                                                                                                                                                                                                                                                                                                   | Bu, S                                       |
| 20                                                                                                                                                                                                              | President's Day                                                                                                                                                                                                                                                                                                                                                                                                                                                                                                                                                                                                                                                                               | F                                           |
|                                                                                                                                                                                                                 | Intercalary/Ayyam-i-ha *                                                                                                                                                                                                                                                                                                                                                                                                                                                                                                                                                                                                                                                                      | Ва                                          |
| 28                                                                                                                                                                                                              | Shrove Tuesday                                                                                                                                                                                                                                                                                                                                                                                                                                                                                                                                                                                                                                                                                | P,RC                                        |
|                                                                                                                                                                                                                 | Women's History Month                                                                                                                                                                                                                                                                                                                                                                                                                                                                                                                                                                                                                                                                         |                                             |
|                                                                                                                                                                                                                 |                                                                                                                                                                                                                                                                                                                                                                                                                                                                                                                                                                                                                                                                                               |                                             |
|                                                                                                                                                                                                                 | Developmental Disabilities Awareness Month                                                                                                                                                                                                                                                                                                                                                                                                                                                                                                                                                                                                                                                    |                                             |
|                                                                                                                                                                                                                 | Irish American Heritage Month                                                                                                                                                                                                                                                                                                                                                                                                                                                                                                                                                                                                                                                                 |                                             |
| MARCH                                                                                                                                                                                                           | Deaf History Month                                                                                                                                                                                                                                                                                                                                                                                                                                                                                                                                                                                                                                                                            |                                             |
| 1                                                                                                                                                                                                               | Ash Wednesday                                                                                                                                                                                                                                                                                                                                                                                                                                                                                                                                                                                                                                                                                 | P, RC                                       |
| 2-20                                                                                                                                                                                                            |                                                                                                                                                                                                                                                                                                                                                                                                                                                                                                                                                                                                                                                                                               | Ba                                          |
|                                                                                                                                                                                                                 | Nineteen Day Fast Period                                                                                                                                                                                                                                                                                                                                                                                                                                                                                                                                                                                                                                                                      |                                             |
| 12                                                                                                                                                                                                              | Purim*                                                                                                                                                                                                                                                                                                                                                                                                                                                                                                                                                                                                                                                                                        | J                                           |
| 13                                                                                                                                                                                                              | Holi                                                                                                                                                                                                                                                                                                                                                                                                                                                                                                                                                                                                                                                                                          | Н                                           |
|                                                                                                                                                                                                                 | Hola Mohalla                                                                                                                                                                                                                                                                                                                                                                                                                                                                                                                                                                                                                                                                                  | S                                           |
| 17                                                                                                                                                                                                              | St. Patrick's Day                                                                                                                                                                                                                                                                                                                                                                                                                                                                                                                                                                                                                                                                             | RC                                          |
| 20                                                                                                                                                                                                              | Spring Equinox                                                                                                                                                                                                                                                                                                                                                                                                                                                                                                                                                                                                                                                                                | 1                                           |
| 21                                                                                                                                                                                                              | Naw- Ruz*                                                                                                                                                                                                                                                                                                                                                                                                                                                                                                                                                                                                                                                                                     | Ba                                          |
|                                                                                                                                                                                                                 |                                                                                                                                                                                                                                                                                                                                                                                                                                                                                                                                                                                                                                                                                               |                                             |
| 27                                                                                                                                                                                                              | Clean Monday—Lent Begins                                                                                                                                                                                                                                                                                                                                                                                                                                                                                                                                                                                                                                                                      | 0                                           |
| APRIL                                                                                                                                                                                                           | Child Abuse Prevention Month                                                                                                                                                                                                                                                                                                                                                                                                                                                                                                                                                                                                                                                                  | _                                           |
| 9                                                                                                                                                                                                               | Palm Sunday                                                                                                                                                                                                                                                                                                                                                                                                                                                                                                                                                                                                                                                                                   | O, P, RC                                    |
| 11-18                                                                                                                                                                                                           | Pesach*/Passover                                                                                                                                                                                                                                                                                                                                                                                                                                                                                                                                                                                                                                                                              |                                             |
|                                                                                                                                                                                                                 |                                                                                                                                                                                                                                                                                                                                                                                                                                                                                                                                                                                                                                                                                               | J                                           |
| 13                                                                                                                                                                                                              | Maundy Thursday                                                                                                                                                                                                                                                                                                                                                                                                                                                                                                                                                                                                                                                                               | P, RC                                       |
| 14                                                                                                                                                                                                              | Baisakhi/ Vaisakhi                                                                                                                                                                                                                                                                                                                                                                                                                                                                                                                                                                                                                                                                            | S                                           |
| 16                                                                                                                                                                                                              | Good Friday                                                                                                                                                                                                                                                                                                                                                                                                                                                                                                                                                                                                                                                                                   | F,O, P, RC                                  |
|                                                                                                                                                                                                                 | Easter/Pascha                                                                                                                                                                                                                                                                                                                                                                                                                                                                                                                                                                                                                                                                                 | F,O, P, RC                                  |
| 21-May2                                                                                                                                                                                                         | Ridvan*                                                                                                                                                                                                                                                                                                                                                                                                                                                                                                                                                                                                                                                                                       | В                                           |
| 23                                                                                                                                                                                                              | Lailat al Miraj *                                                                                                                                                                                                                                                                                                                                                                                                                                                                                                                                                                                                                                                                             | Mu                                          |
| 24                                                                                                                                                                                                              | Yom HaShoah *                                                                                                                                                                                                                                                                                                                                                                                                                                                                                                                                                                                                                                                                                 | J                                           |
| <b>-4</b>                                                                                                                                                                                                       |                                                                                                                                                                                                                                                                                                                                                                                                                                                                                                                                                                                                                                                                                               | U                                           |
|                                                                                                                                                                                                                 | Asian/Dosifis Islands: III-::41-                                                                                                                                                                                                                                                                                                                                                                                                                                                                                                                                                                                                                                                              |                                             |
|                                                                                                                                                                                                                 | Asian/Pacific Islander Month                                                                                                                                                                                                                                                                                                                                                                                                                                                                                                                                                                                                                                                                  |                                             |
| MAY                                                                                                                                                                                                             | Asian/Pacific Islander Month Older Americans Month                                                                                                                                                                                                                                                                                                                                                                                                                                                                                                                                                                                                                                            |                                             |
|                                                                                                                                                                                                                 | Older Americans Month                                                                                                                                                                                                                                                                                                                                                                                                                                                                                                                                                                                                                                                                         | J                                           |
| 2                                                                                                                                                                                                               | Older Americans Month  Yom Ha'Atzmaut *                                                                                                                                                                                                                                                                                                                                                                                                                                                                                                                                                                                                                                                       | J                                           |
| 2<br>10                                                                                                                                                                                                         | Older Americans Month  Yom Ha'Atzmaut * Buddha Day (Visakha Puja, Wesak)                                                                                                                                                                                                                                                                                                                                                                                                                                                                                                                                                                                                                      | Bu                                          |
| 2<br>10<br>12                                                                                                                                                                                                   | Older Americans Month  Yom Ha'Atzmaut * Buddha Day (Visakha Puja, Wesak) Lailat al Bara-ah*                                                                                                                                                                                                                                                                                                                                                                                                                                                                                                                                                                                                   | Bu<br>Mu                                    |
| 2<br>10<br>12<br>23                                                                                                                                                                                             | Older Americans Month  Yom Ha'Atzmaut * Buddha Day (Visakha Puja, Wesak)                                                                                                                                                                                                                                                                                                                                                                                                                                                                                                                                                                                                                      | Bu<br>Mu<br>Ba                              |
| 2<br>10<br>12<br>23<br>25                                                                                                                                                                                       | Older Americans Month  Yom Ha'Atzmaut * Buddha Day (Visakha Puja, Wesak) Lailat al Bara-ah* Declaration of the Bab Ascension                                                                                                                                                                                                                                                                                                                                                                                                                                                                                                                                                                  | Bu<br>Mu                                    |
| 2<br>10<br>12<br>23<br>25                                                                                                                                                                                       | Older Americans Month  Yom Ha'Atzmaut * Buddha Day (Visakha Puja, Wesak) Lailat al Bara-ah* Declaration of the Bab                                                                                                                                                                                                                                                                                                                                                                                                                                                                                                                                                                            | Bu<br>Mu<br>Ba                              |
| 2<br>10<br>12<br>23<br>25                                                                                                                                                                                       | Older Americans Month  Yom Ha'Atzmaut * Buddha Day (Visakha Puja, Wesak) Lailat al Bara-ah* Declaration of the Bab Ascension                                                                                                                                                                                                                                                                                                                                                                                                                                                                                                                                                                  | Bu<br>Mu<br>Ba<br>O, P, RC                  |
| 2<br>10<br>12<br>23<br>25<br>27-Jun.25<br>29                                                                                                                                                                    | Older Americans Month  Yom Ha'Atzmaut * Buddha Day (Visakha Puja, Wesak) Lailat al Bara-ah* Declaration of the Bab Ascension Ramadan* Ascension of Baha'u'llah *                                                                                                                                                                                                                                                                                                                                                                                                                                                                                                                              | Bu<br>Mu<br>Ba<br>O, P, RC<br>Mu<br>Ba      |
| 2<br>10<br>12<br>23<br>25<br>27-Jun.25<br>29                                                                                                                                                                    | Older Americans Month  Yom Ha'Atzmaut * Buddha Day (Visakha Puja, Wesak) Lailat al Bara-ah* Declaration of the Bab Ascension Ramadan*                                                                                                                                                                                                                                                                                                                                                                                                                                                                                                                                                         | Bu<br>Mu<br>Ba<br>O, P, RC<br>Mu            |
| 2<br>10<br>12<br>23<br>25<br>27-Jun.25<br>29                                                                                                                                                                    | Older Americans Month  Yom Ha'Atzmaut * Buddha Day (Visakha Puja, Wesak) Lailat al Bara-ah* Declaration of the Bab Ascension Ramadan* Ascension of Baha'u'llah * Memorial Day (Observed) Shavuot *                                                                                                                                                                                                                                                                                                                                                                                                                                                                                            | Bu<br>Mu<br>Ba<br>O, P, RC<br>Mu<br>Ba<br>F |
| 2<br>10<br>12<br>23<br>25<br>27-Jun.25<br>29                                                                                                                                                                    | Older Americans Month  Yom Ha'Atzmaut * Buddha Day (Visakha Puja, Wesak) Lailat al Bara-ah* Declaration of the Bab Ascension Ramadan* Ascension of Baha'u'llah * Memorial Day (Observed)                                                                                                                                                                                                                                                                                                                                                                                                                                                                                                      | Bu<br>Mu<br>Ba<br>O, P, RC<br>Mu<br>Ba<br>F |
| 2<br>10<br>12<br>23<br>25<br>27-Jun.25<br>29<br>30<br>Non-work<br>January 6                                                                                                                                     | Older Americans Month  Yom Ha'Atzmaut * Buddha Day (Visakha Puja, Wesak) Lailat al Bara-ah* Declaration of the Bab Ascension Ramadan* Ascension of Baha'u'llah * Memorial Day (Observed) Shavuot *  ing and/or major holidays for Abrahamic faiths: —Epiphany [0]                                                                                                                                                                                                                                                                                                                                                                                                                             | Bu<br>Mu<br>Ba<br>O, P, RC<br>Mu<br>Ba<br>F |
| 2<br>10<br>12<br>23<br>25<br>27-Jun.25<br>29<br>30<br>Non-work<br>January 6                                                                                                                                     | Older Americans Month  Yom Ha'Atzmaut * Buddha Day (Visakha Puja, Wesak) Lailat al Bara-ah* Declaration of the Bab Ascension Ramadan* Ascension of Baha'u'llah * Memorial Day (Observed) Shavuot *  ting and/or major holidays for Abrahamic faiths:                                                                                                                                                                                                                                                                                                                                                                                                                                          | Bu<br>Mu<br>Ba<br>O, P, RC<br>Mu<br>Ba<br>F |
| 2<br>10<br>12<br>23<br>25<br>27-Jun.25<br>29<br>30<br>Non-work<br>January 7<br>April 14—                                                                                                                        | Older Americans Month  Yom Ha'Atzmaut * Buddha Day (Visakha Puja, Wesak) Lailat al Bara-ah* Declaration of the Bab Ascension Ramadan* Ascension of Baha'u'llah * Memorial Day (Observed) Shavuot *  ting and/or major holidays for Abrahamic faiths: —Epiphany [0] — Christmas [0] Good Friday [P]                                                                                                                                                                                                                                                                                                                                                                                            | Bu<br>Mu<br>Ba<br>O, P, RC<br>Mu<br>Ba<br>F |
| 2<br>10<br>12<br>23<br>25<br>27-Jun.25<br>29<br>30<br>Non-work<br>January 7<br>April 14—                                                                                                                        | Older Americans Month  Yom Ha'Atzmaut * Buddha Day (Visakha Puja, Wesak) Lailat al Bara-ah* Declaration of the Bab Ascension Ramadan* Ascension of Baha'u'llah * Memorial Day (Observed) Shavuot *  ting and/or major holidays for Abrahamic faiths: —Epiphany [0] — Christmas [0] Good Friday [P]                                                                                                                                                                                                                                                                                                                                                                                            | Bu<br>Mu<br>Ba<br>O, P, RC<br>Mu<br>Ba<br>F |
| 2<br>10<br>12<br>23<br>25<br>27-Jun.25<br>29<br>30<br>Non-work<br>January 6<br>January 7<br>April 14—<br>April 16—                                                                                              | Older Americans Month  Yom Ha'Atzmaut * Buddha Day (Visakha Puja, Wesak) Lailat al Bara-ah* Declaration of the Bab Ascension Ramadan* Ascension of Baha'u'llah * Memorial Day (Observed) Shavuot *  ting and/or major holidays for Abrahamic faiths:  —Epiphany [O] — Christmas [O] Good Friday [P] Easter [P, RC]                                                                                                                                                                                                                                                                                                                                                                            | Bu<br>Mu<br>Ba<br>O, P, RC<br>Mu<br>Ba<br>F |
| 2<br>10<br>12<br>23<br>25<br>27-Jun.25<br>29<br>30<br>Non-work<br>January 7<br>April 14—<br>April 16—<br>April 11 (s                                                                                            | Older Americans Month  Yom Ha'Atzmaut * Buddha Day (Visakha Puja, Wesak) Lailat al Bara-ah* Declaration of the Bab Ascension Ramadan* Ascension of Baha'u'llah * Memorial Day (Observed) Shavuot *  ing and/or major holidays for Abrahamic faiths: —Epiphany [0] — Christmas [0] Good Friday [P] Easter [P, RC] undown) - 18 (sundown) - Pesach (Passover) [J]                                                                                                                                                                                                                                                                                                                               | Bu<br>Mu<br>Ba<br>O, P, RC<br>Mu<br>Ba<br>F |
| 2<br>10<br>12<br>23<br>25<br>27-Jun.25<br>29<br>30<br>Non-work<br>January 6<br>January 7<br>April 14—<br>April 16—<br>April 11 (s<br>May 30 (si                                                                 | Older Americans Month  Yom Ha'Atzmaut * Buddha Day (Visakha Puja, Wesak) Lailat al Bara-ah* Declaration of the Bab Ascension Ramadan* Ascension of Baha'u'llah * Memorial Day (Observed) Shavuot *  ing and/or major holidays for Abrahamic faiths: —Epiphany [0] — Christmas [0] Good Friday [P] Easter [P, RC] undown) - 18 (sundown) - Pesach (Passover) [J] undown) - June 1 (sundown) - Shavuot [J]                                                                                                                                                                                                                                                                                      | Bu<br>Mu<br>Ba<br>O, P, RC<br>Mu<br>Ba<br>F |
| 2<br>10<br>12<br>23<br>25<br>27-Jun.25<br>29<br>30<br>Non-work<br>January 7:<br>April 14—<br>April 11—<br>April 11 (s<br>May 30 (sı<br>June 26 (s                                                               | Older Americans Month  Yom Ha'Atzmaut * Buddha Day (Visakha Puja, Wesak) Lailat al Bara-ah* Declaration of the Bab Ascension Ramadan* Ascension of Baha'u'llah * Memorial Day (Observed) Shavuot *  ting and/or major holidays for Abrahamic faiths: —Epiphany [O] — Christmas [O] Good Friday [P] Easter [P, RC] undown) - 18 (sundown) - Pesach (Passover) [J] undown) - June 1 (sundown) - Shavuot [J] undown) - 28 (sundown) - 'Id al-Fitr [Mu]                                                                                                                                                                                                                                           | Bu<br>Mu<br>Ba<br>O, P, RC<br>Mu<br>Ba<br>F |
| 2<br>10<br>12<br>23<br>25<br>27-Jun.25<br>29<br>30<br>Non-work<br>January 7<br>April 14—<br>April 16—<br>April 11 (s<br>May 30 (si<br>June 26 (s<br>Septembe                                                    | Older Americans Month  Yom Ha'Atzmaut * Buddha Day (Visakha Puja, Wesak) Lailat al Bara-ah* Declaration of the Bab Ascension Ramadan* Ascension of Baha'u'llah * Memorial Day (Observed) Shavuot *  ting and/or major holidays for Abrahamic faiths: —Epiphany [O] — Christmas [O] Good Friday [P] Easter [P, RC] undown) - 18 (sundown) - Pesach (Passover) [J] undown) - June 1 (sundown) - Shavuot [J] undown) - 28 (sundown) - 'Id al-Fitr [Mu] r 2 (sundown) - 4 (sundown) - 'Id al-Adha [Mu]                                                                                                                                                                                            | Bu<br>Mu<br>Ba<br>O, P, RC<br>Mu<br>Ba<br>F |
| 2<br>10<br>12<br>23<br>25<br>27-Jun.25<br>29<br>30<br>Non-work<br>January 7<br>April 14—<br>April 16—<br>April 11 (s<br>May 30 (si<br>June 26 (s<br>Septembe<br>Septembe                                        | Older Americans Month  Yom Ha'Atzmaut * Buddha Day (Visakha Puja, Wesak) Lailat al Bara-ah* Declaration of the Bab Ascension Ramadan* Ascension of Baha'u'llah * Memorial Day (Observed) Shavuot *  ting and/or major holidays for Abrahamic faiths: —Epiphany [O] — Christmas [O] Good Friday [P] Easter [P, RC] undown) - 18 (sundown) - Pesach (Passover) [J] undown) - June 1 (sundown) - Shavuot [J] undown) - 28 (sundown) - 'Id al-Fitr [Mu] r 2 (sundown) - 4 (sundown) - 'Id al-Adha [Mu] r 20 (sundown) - 22 (sundown) - Rosh Hashanah [J]                                                                                                                                          | Bu<br>Mu<br>Ba<br>O, P, RC<br>Mu<br>Ba<br>F |
| 2<br>10<br>12<br>23<br>25<br>27-Jun.25<br>29<br>30<br>Non-work<br>January 7<br>April 14—<br>April 16—<br>April 11 (s<br>May 30 (su<br>June 26 (s<br>Septembe<br>Septembe                                        | Older Americans Month  Yom Ha'Atzmaut * Buddha Day (Visakha Puja, Wesak) Lailat al Bara-ah* Declaration of the Bab Ascension Ramadan* Ascension of Baha'u'llah * Memorial Day (Observed) Shavuot *  ting and/or major holidays for Abrahamic faiths: —Epiphany [O] — Christmas [O] Good Friday [P] Easter [P, RC] undown) - 18 (sundown) - Pesach (Passover) [J] undown) - June 1 (sundown) - Shavuot [J] undown) - 28 (sundown) - 'Id al-Fitr [Mu] r 2 (sundown) - 4 (sundown) - Rosh Hashanah [J] r 20 (sundown) - 30 (sundown) - Yom Kippur [J]                                                                                                                                            | Bu<br>Mu<br>Ba<br>O, P, RC<br>Mu<br>Ba<br>F |
| 2<br>10<br>12<br>23<br>25<br>27-Jun.25<br>29<br>30<br>Non-work<br>January 7<br>April 14—<br>April 16—<br>April 11 (s<br>May 30 (sı<br>June 26 (s<br>Septembe<br>Septembe<br>Septembe<br>October 4               | Older Americans Month  Yom Ha'Atzmaut * Buddha Day (Visakha Puja, Wesak) Lailat al Bara-ah* Declaration of the Bab Ascension Ramadan* Ascension of Baha'u'llah * Memorial Day (Observed) Shavuot *  ting and/or major holidays for Abrahamic faiths: —Epiphany [0] — Christmas [0] Good Friday [P] Easter [P, RC] undown) - 18 (sundown) - Pesach (Passover) [J] undown) - June 1 (sundown) - Shavuot [J] undown) - 28 (sundown) - 'Id al-Fitr [Mu] r 2 (sundown) - 4 (sundown) - 'Id al-Adha [Mu] r 20 (sundown) - 22 (sundown) - Rosh Hashanah [J] r 29 (sundown) - 30 (sundown) - Yom Kippur [J] (sundown) - 11 (sundown) - Sukkot [J]                                                     | Bu<br>Mu<br>Ba<br>O, P, RC<br>Mu<br>Ba<br>F |
| 2<br>10<br>12<br>23<br>25<br>27-Jun.25<br>29<br>30<br>Non-work<br>January 7<br>April 14—<br>April 16—<br>April 11 (s<br>May 30 (sr<br>June 26 (s<br>Septembe<br>Septembe<br>Septembe<br>October 4<br>October 1  | Older Americans Month  Yom Ha'Atzmaut * Buddha Day (Visakha Puja, Wesak) Lailat al Bara-ah* Declaration of the Bab Ascension Ramadan* Ascension of Baha'u'llah * Memorial Day (Observed) Shavuot *  ting and/or major holidays for Abrahamic faiths: —Epiphany [0] — Christmas [0] Good Friday [P] Easter [P, RC] undown) - 18 (sundown) - Pesach (Passover) [J] undown) - June 1 (sundown) - Shavuot [J] undown) - June 1 (sundown) - 'Id al-Fitr [Mu] r 2 (sundown) - 22 (sundown) - 'Id al-Adha [Mu] r 20 (sundown) - 22 (sundown) - Rosh Hashanah [J] r 29 (sundown) - 30 (sundown) - Yom Kippur [J] (sundown) - 11 (sundown) - Sukkot [J] 1 (sundown) 12 (sundown) - Shemini Atzeret [J] | Bu<br>Mu<br>Ba<br>O, P, RC<br>Mu<br>Ba<br>F |
| 2<br>10<br>12<br>23<br>25<br>27-Jun.25<br>29<br>30<br>Non-work<br>January 7<br>April 14—<br>April 16—<br>April 11 (s<br>May 30 (sı<br>June 26 (s<br>Septembe<br>Septembe<br>October 4<br>October 1<br>October 1 | Older Americans Month  Yom Ha'Atzmaut * Buddha Day (Visakha Puja, Wesak) Lailat al Bara-ah* Declaration of the Bab Ascension Ramadan* Ascension of Baha'u'llah * Memorial Day (Observed) Shavuot *  ting and/or major holidays for Abrahamic faiths: —Epiphany [0] — Christmas [0] Good Friday [P] Easter [P, RC] undown) - 18 (sundown) - Pesach (Passover) [J] undown) - June 1 (sundown) - Shavuot [J] undown) - 28 (sundown) - 'Id al-Fitr [Mu] r 2 (sundown) - 4 (sundown) - 'Id al-Adha [Mu] r 20 (sundown) - 22 (sundown) - Rosh Hashanah [J] r 29 (sundown) - 30 (sundown) - Yom Kippur [J] (sundown) - 11 (sundown) - Sukkot [J]                                                     | Bu<br>Mu<br>Ba<br>O, P, RC<br>Mu<br>Ba<br>F |